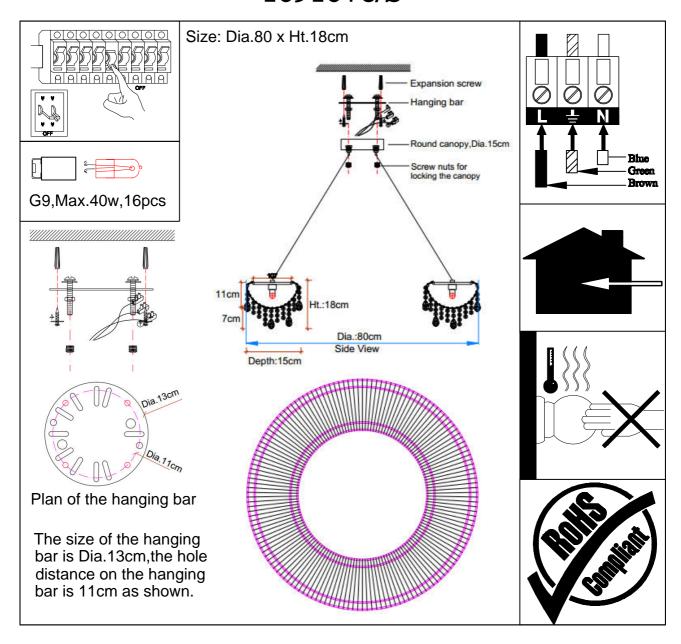

## INSTALLATION INSTRUCTION 10910+6/S

## Installation instruction for this item:

- 1.Remove the cover and put the lamp on a clean place, then install the lamp;
- 2. The lamp is limited to used 60W bulb;
- 3. Fix the lamp body on the hung loop by the chain .

## Warning:

- 1.Turn off the main power at the circuit breaker before installing the lamp in order to prevent possible shock;
- 2. Please wear gloves when installing the lamp;
- 3. Don't exceed the rated voltage 240V;
- 4. Don't install on haven't finished ceiling and loose wood ceiling;
- 5. Don't use corrosive liquor to clean it ,just as acid liquor and alkaline liquor,please use soft cloth;
- 6. The lamp is made of glass, installing carefully.